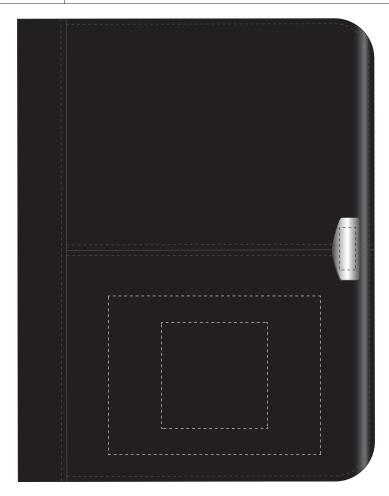

# D883 - Essex Leather Zippered 3 Ring Compendium

| Product Colour/s (Please specify product colour/s here) | Product Size<br>270mm W x 350mm h                                                                                               | Actual Print Size (Please specify actual print size here) |
|---------------------------------------------------------|---------------------------------------------------------------------------------------------------------------------------------|-----------------------------------------------------------|
| Print colour/s (Please specify print colour/s here)     | Print Method  Laser Engrave: Badge: 32mm W x 12mm H  Digital Transfer: 160mm W x 120mm H  Direct Digital Print: 80mm W x 80mm H |                                                           |

#### Disclaimer:

Colour proofs are to be used as a guide only.

Line drawing is for approximate print positional guide only.

Please familiarise yourself with the product prior to approving.

It is not intended to be an exact scale or detailed representation.

Small details or text, including ®©™, may fill in and not be legible.

Dotted lines will not be printed and are for maximum print guide only.

The fine lines and details in your logo may not be able to be produced clearly.